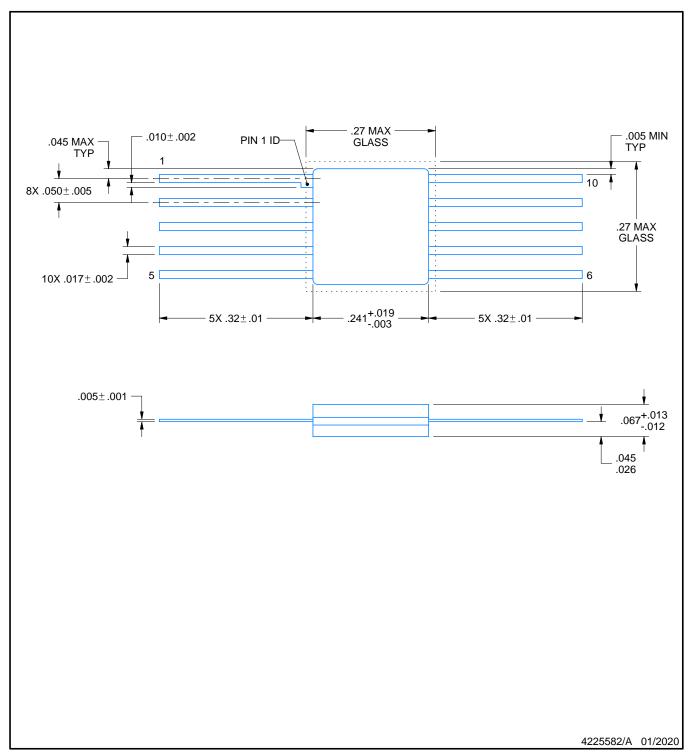

CERAMIC FLATPACK

## NOTES:

- 1. All linear dimensions are in inches. Any dimensions in parenthesis are for reference only. Dimensioning and tolerancing per ASME Y14.5M.
  2. This drawing is subject to change without notice.